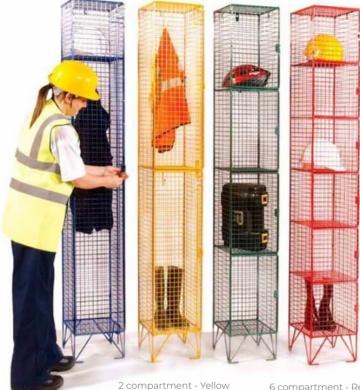

## **MESH PERSONAL LOCKERS**

# DIRECT24

2 compartment - Yellow 6 compartment - Red 1 compartment - Blue 4 compartment - Green

Colours Red Blue Green Yellow Zinc Plate

#### **Brief Description**

Robust, Mesh Lockers allow for excellent ventilation and high visual security. Ideal in warehouse areas and construction sites for easy visibility of essential equipment.

#### Specifications

- Ideal in areas where stored goods remain visibile
- All lockers come complete with fitted brackets to enable nesting side by side and back to bacK
- All doors fitted with hasp and staple for use with padlocks (padlocks sold seperately)
- Single and Two door lockers are fitted with hasp & staple and 3 point locking system
- 150mm Integral legs