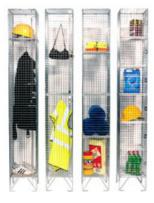

## CONFIGURATIONS

#### **Brief Description**

Robust, Mesh Lockers allow for excellent ventilation and high visual security. Ideal in warehouse areas and construction sites for easy visibility of essential equipment.

#### Specifications

- Ideal in areas where stored goods remain visibile
- All lockers come complete with fitted brackets to enable nesting side by side and back to bacK
- All doors fitted with hasp and staple for use with padlocks (padlocks sold seperately)
- Single and Two door lockers are fitted with hasp & staple and 3 point locking system
- 150mm Integral legs